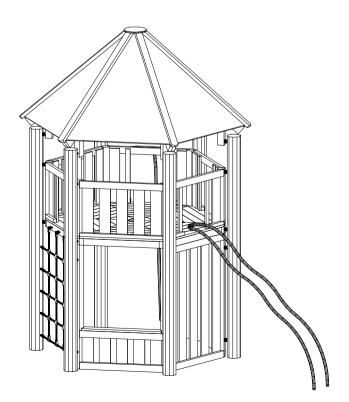

## Norleg

Climbing system 6 with floor and roof

LE no. 20416 HOVEDTEGNING scale : 1:75

DATO REV. **22.03.2010** A: 19.01.2011

Post diameter = 160/180

Floor is fastened using assembly method 54.

Roof is fastened using assembly method 55.

The climbing plate is attached using assembly method 53.

The netting is made of taifun rope, attached using assembly method 4.

Fireman's pole and flue are made of stainless steel diameter 38 mm and assembled according to assembly principles 28 and 29.

Reinforcement with fireman's pole assembly principle 56.

Foundation and marking assembly principle 19.

Concrete required: 1 sack dry concrete / holes for posts as well as equipment.

Free fall height: 1.8 m