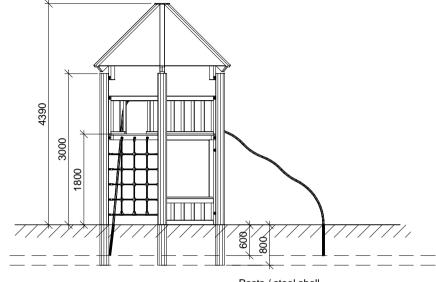

Reinforcement with fireman's pole assembly principle 56.

Foundation and marking assembly principle 19.

Concrete required: 1 sack dry concrete / holes for posts as well as equipment.

Free fall height: 1.8 m

Posts / steel shell cast in place