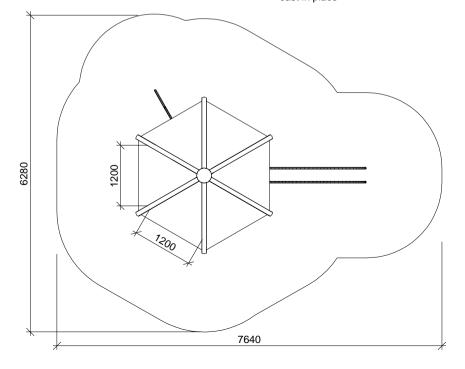

Reinforcement with fireman's pole assembly principle 56.

Foundation and marking assembly principle 19.

Concrete required: 1 sack dry concrete / holes for posts as well as equipment.

Free fall height: 1.8 m