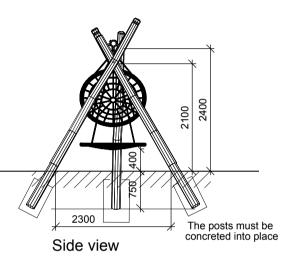

Concrete required: 3 sacks of dry concrete/hole

Height of fall: 1.5 m

Legs:
A: 3700
B: 3600
C: 3900
D: 3600
E: 3600
Ginder:
E: 5750