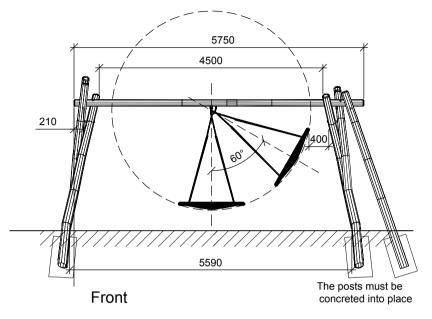

NORLEG

 Robinia Multi Swing

 LE no. 20254
 MAIN DRAWING
 scale : 1:100/1:75

DATE REV. **21.05.2007** E: 09.01.2013

Girder diameter = 250 mm

Legs diameter=160/180

Assemble legs-girder in accordance with Assembly Principle 2. Side assembly.

Mount swing suspension in accordance with Assembly Principle 39.

Foundation and marking Assembly Principle 19.

Locking pipe diameter=38 x 120 mm w/tip 38. Placed between the legs on the underside \_\_\_\_ of the girder. To prevent head entrapment.

Concrete required: 3 sacks of dry concrete/hole

Height of fall: 1.5 m

Legs:
A: 3700
B: 3600
C: 3900
D: 3600
E: 3600
Ginder:
E: 5750