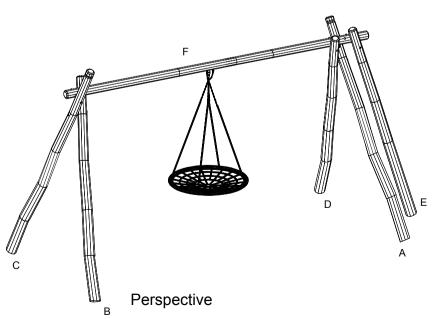

Concrete required: 3 sacks of dry concrete/hole

Height of fall: 1.5 m

Legs:
A: 3700
B: 3600
C: 3900
D: 3600
E: 3600
Ginder:
E: 5750