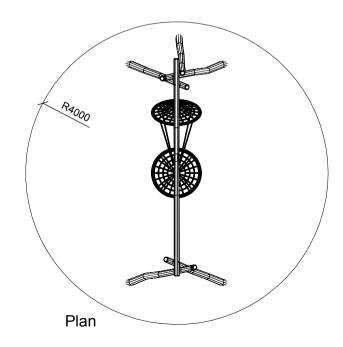

NORLEG

 Robinia Multi Swing

 LE no. 20254
 MAIN DRAWING
 scale : 1:100/1:75

DATE REV. **21.05.2007** E: 09.01.2013



Girder diameter = 250 mm

Legs diameter=160/180

Assemble legs-girder in accordance with Assembly Principle 2. Side assembly.

Mount swing suspension in accordance with Assembly Principle 39.

Foundation and marking Assembly Principle 19.

Locking pipe diameter=38 x 120 mm w/tip 38. Placed between the legs on the underside \_\_\_\_ of the girder. To prevent head entrapment.

Concrete required: 3 sacks of dry concrete/hole

Height of fall: 1.5 m





Legs:
A: 3700
B: 3600
C: 3900
D: 3600
E: 3600
Ginder:
E: 5750